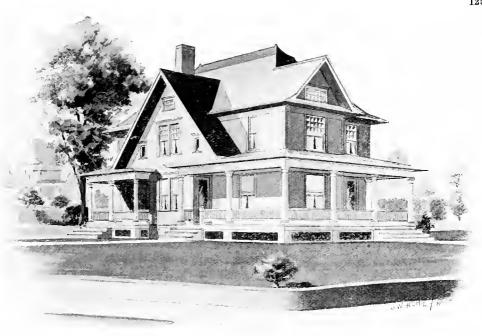

E

of Blue Prints, together with a complete set of typewritten specifications is

**ONLY** 

### \$15.00

They save time and prevent waste of material



of Blue Prints, together with a complete set of typewritten specifications is

### ONLY

### \$5.00

We mail Plans and Specifications the same day order is received.

### 

### Floor Plan

### Size: Width, 24 feet; length, 36 feet

Blue prints consist of foundation plan; fioor plan; front, rear, two side elevations; wall sections and all necessary interior details. Specifications consist of about twelve pages of typewritten matter.

Full and complete working plans and specifications of this house will be furnished for \$5.00. Cost of this house is from about \$1,050.00 to about \$1,200.00, according to the locality in which it is huilt.







First Floor Plan

Size: Width, 36 feet; length, 49 feet, exclusive of porches

Blue prints consist of cellar and foundation plan; roof plan; first and second floor plans; front, rear, two side eleva-tions; wall sections and all necessary inte-rior details. Specifications consist of about twenty-five pages of typewritten matter.

Second Floor Plan

Full and complete working plans and specifications of this house will be furnished for \$6.00. Cost of this house is from ahout \$2,750.00 to about \$3,000.00, according to the locality in which it is built built.

### PRICE

of Blue Prints, together with a complete set of typewritten specifications is

ONLY

\$6.00

They save time and prevent waste of material



### PRICE of Blue Prints, together with

gether with a complete set of typewr